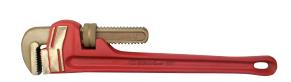

## **HEAVY DUTY WRENCH**

| COD   |         |     | of the same of the | Kg. |
|-------|---------|-----|--------------------------------------------------------------------------------------------------------------------------------------------------------------------------------------------------------------------------------------------------------------------------------------------------------------------------------------------------------------------------------------------------------------------------------------------------------------------------------------------------------------------------------------------------------------------------------------------------------------------------------------------------------------------------------------------------------------------------------------------------------------------------------------------------------------------------------------------------------------------------------------------------------------------------------------------------------------------------------------------------------------------------------------------------------------------------------------------------------------------------------------------------------------------------------------------------------------------------------------------------------------------------------------------------------------------------------------------------------------------------------------------------------------------------------------------------------------------------------------------------------------------------------------------------------------------------------------------------------------------------------------------------------------------------------------------------------------------------------------------------------------------------------------------------------------------------------------------------------------------------------------------------------------------------------------------------------------------------------------------------------------------------------------------------------------------------------------------------------------------------------|-----|
| Cu-Be | Al-Bron |     | <b>A</b>                                                                                                                                                                                                                                                                                                                                                                                                                                                                                                                                                                                                                                                                                                                                                                                                                                                                                                                                                                                                                                                                                                                                                                                                                                                                                                                                                                                                                                                                                                                                                                                                                                                                                                                                                                                                                                                                                                                                                                                                                                                                                                                       |     |
| 70121 | 71458   | 8"  | 1"                                                                                                                                                                                                                                                                                                                                                                                                                                                                                                                                                                                                                                                                                                                                                                                                                                                                                                                                                                                                                                                                                                                                                                                                                                                                                                                                                                                                                                                                                                                                                                                                                                                                                                                                                                                                                                                                                                                                                                                                                                                                                                                             | 0,3 |
| 70122 | 71459   | 10" | 1.1/2"                                                                                                                                                                                                                                                                                                                                                                                                                                                                                                                                                                                                                                                                                                                                                                                                                                                                                                                                                                                                                                                                                                                                                                                                                                                                                                                                                                                                                                                                                                                                                                                                                                                                                                                                                                                                                                                                                                                                                                                                                                                                                                                         | 0,8 |
| 70123 | 71460   | 12" | 2"                                                                                                                                                                                                                                                                                                                                                                                                                                                                                                                                                                                                                                                                                                                                                                                                                                                                                                                                                                                                                                                                                                                                                                                                                                                                                                                                                                                                                                                                                                                                                                                                                                                                                                                                                                                                                                                                                                                                                                                                                                                                                                                             | 1,3 |
| 70124 | 71461   | 14" |                                                                                                                                                                                                                                                                                                                                                                                                                                                                                                                                                                                                                                                                                                                                                                                                                                                                                                                                                                                                                                                                                                                                                                                                                                                                                                                                                                                                                                                                                                                                                                                                                                                                                                                                                                                                                                                                                                                                                                                                                                                                                                                                | 1,7 |
| 70125 | 71462   | 18" | 2.1/2"                                                                                                                                                                                                                                                                                                                                                                                                                                                                                                                                                                                                                                                                                                                                                                                                                                                                                                                                                                                                                                                                                                                                                                                                                                                                                                                                                                                                                                                                                                                                                                                                                                                                                                                                                                                                                                                                                                                                                                                                                                                                                                                         | 2,6 |
| 70126 | 71463   | 24" | 3"                                                                                                                                                                                                                                                                                                                                                                                                                                                                                                                                                                                                                                                                                                                                                                                                                                                                                                                                                                                                                                                                                                                                                                                                                                                                                                                                                                                                                                                                                                                                                                                                                                                                                                                                                                                                                                                                                                                                                                                                                                                                                                                             | 4,5 |
| 70127 | 71464   | 36" | 5"                                                                                                                                                                                                                                                                                                                                                                                                                                                                                                                                                                                                                                                                                                                                                                                                                                                                                                                                                                                                                                                                                                                                                                                                                                                                                                                                                                                                                                                                                                                                                                                                                                                                                                                                                                                                                                                                                                                                                                                                                                                                                                                             | 9,0 |
| 70128 | 71465   | 48" | 6"                                                                                                                                                                                                                                                                                                                                                                                                                                                                                                                                                                                                                                                                                                                                                                                                                                                                                                                                                                                                                                                                                                                                                                                                                                                                                                                                                                                                                                                                                                                                                                                                                                                                                                                                                                                                                                                                                                                                                                                                                                                                                                                             | 16  |

Cu-Be beryllium copper Al-Bron

aluminium bronze