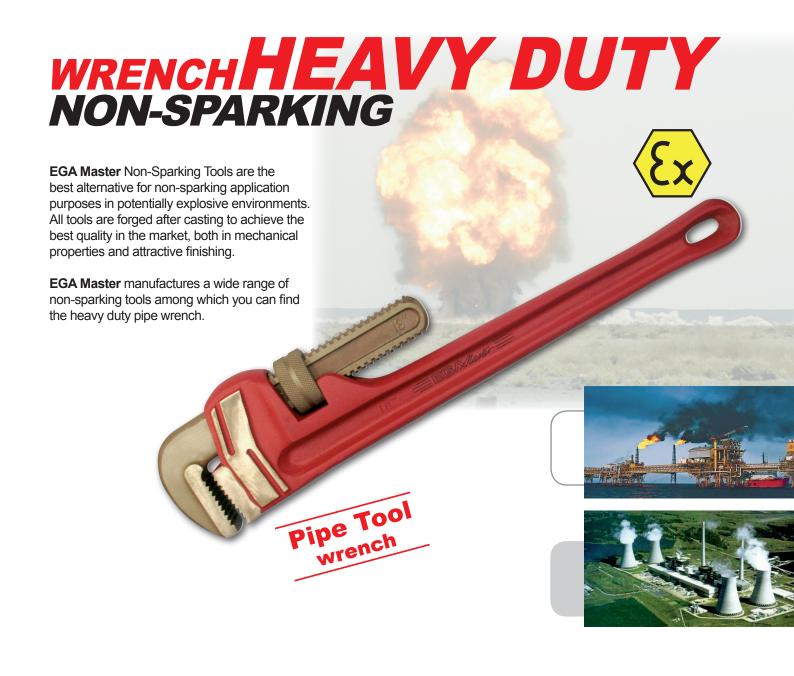

## **HEAVY DUTY WRENCH**

| COD   |         |     | of the same of the | Kg. |
|-------|---------|-----|--------------------------------------------------------------------------------------------------------------------------------------------------------------------------------------------------------------------------------------------------------------------------------------------------------------------------------------------------------------------------------------------------------------------------------------------------------------------------------------------------------------------------------------------------------------------------------------------------------------------------------------------------------------------------------------------------------------------------------------------------------------------------------------------------------------------------------------------------------------------------------------------------------------------------------------------------------------------------------------------------------------------------------------------------------------------------------------------------------------------------------------------------------------------------------------------------------------------------------------------------------------------------------------------------------------------------------------------------------------------------------------------------------------------------------------------------------------------------------------------------------------------------------------------------------------------------------------------------------------------------------------------------------------------------------------------------------------------------------------------------------------------------------------------------------------------------------------------------------------------------------------------------------------------------------------------------------------------------------------------------------------------------------------------------------------------------------------------------------------------------------|-----|
| Cu-Be | Al-Bron |     | <b>A</b>                                                                                                                                                                                                                                                                                                                                                                                                                                                                                                                                                                                                                                                                                                                                                                                                                                                                                                                                                                                                                                                                                                                                                                                                                                                                                                                                                                                                                                                                                                                                                                                                                                                                                                                                                                                                                                                                                                                                                                                                                                                                                                                       |     |
| 70121 | 71458   | 8"  | 1"                                                                                                                                                                                                                                                                                                                                                                                                                                                                                                                                                                                                                                                                                                                                                                                                                                                                                                                                                                                                                                                                                                                                                                                                                                                                                                                                                                                                                                                                                                                                                                                                                                                                                                                                                                                                                                                                                                                                                                                                                                                                                                                             | 0,3 |
| 70122 | 71459   | 10" | 1.1/2"                                                                                                                                                                                                                                                                                                                                                                                                                                                                                                                                                                                                                                                                                                                                                                                                                                                                                                                                                                                                                                                                                                                                                                                                                                                                                                                                                                                                                                                                                                                                                                                                                                                                                                                                                                                                                                                                                                                                                                                                                                                                                                                         | 0,8 |
| 70123 | 71460   | 12" | 2"                                                                                                                                                                                                                                                                                                                                                                                                                                                                                                                                                                                                                                                                                                                                                                                                                                                                                                                                                                                                                                                                                                                                                                                                                                                                                                                                                                                                                                                                                                                                                                                                                                                                                                                                                                                                                                                                                                                                                                                                                                                                                                                             | 1,3 |
| 70124 | 71461   | 14" |                                                                                                                                                                                                                                                                                                                                                                                                                                                                                                                                                                                                                                                                                                                                                                                                                                                                                                                                                                                                                                                                                                                                                                                                                                                                                                                                                                                                                                                                                                                                                                                                                                                                                                                                                                                                                                                                                                                                                                                                                                                                                                                                | 1,7 |
| 70125 | 71462   | 18" | 2.1/2"                                                                                                                                                                                                                                                                                                                                                                                                                                                                                                                                                                                                                                                                                                                                                                                                                                                                                                                                                                                                                                                                                                                                                                                                                                                                                                                                                                                                                                                                                                                                                                                                                                                                                                                                                                                                                                                                                                                                                                                                                                                                                                                         | 2,6 |
| 70126 | 71463   | 24" | 3"                                                                                                                                                                                                                                                                                                                                                                                                                                                                                                                                                                                                                                                                                                                                                                                                                                                                                                                                                                                                                                                                                                                                                                                                                                                                                                                                                                                                                                                                                                                                                                                                                                                                                                                                                                                                                                                                                                                                                                                                                                                                                                                             | 4,5 |
| 70127 | 71464   | 36" | 5"                                                                                                                                                                                                                                                                                                                                                                                                                                                                                                                                                                                                                                                                                                                                                                                                                                                                                                                                                                                                                                                                                                                                                                                                                                                                                                                                                                                                                                                                                                                                                                                                                                                                                                                                                                                                                                                                                                                                                                                                                                                                                                                             | 9,0 |
| 70128 | 71465   | 48" | 6"                                                                                                                                                                                                                                                                                                                                                                                                                                                                                                                                                                                                                                                                                                                                                                                                                                                                                                                                                                                                                                                                                                                                                                                                                                                                                                                                                                                                                                                                                                                                                                                                                                                                                                                                                                                                                                                                                                                                                                                                                                                                                                                             | 16  |

Cu-Be beryllium copper Al-Bron

aluminium bronze